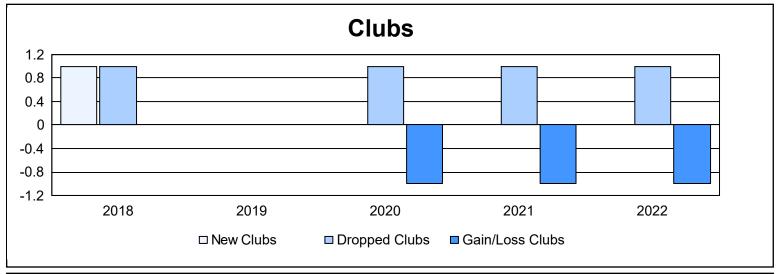

District 12 I As of June 2022 Cumulative

| Year      | New<br>Clubs | Dropped<br>Clubs | Gain/<br>Loss<br>Clubs | New<br>Members | Charter<br>Members | Reinstate<br>Members | Transfer<br>Members | Total<br>Member<br>Added | Total<br>Members<br>Dropped | Gain/<br>Loss<br>Members |
|-----------|--------------|------------------|------------------------|----------------|--------------------|----------------------|---------------------|--------------------------|-----------------------------|--------------------------|
| 2017-2018 | 1            | 1                | 0                      | 114            | 28                 | 7                    | 3                   | 152                      | 185                         | -33                      |
| 2018-2019 | 0            | 0                | 0                      | 104            | 0                  | 10                   | 5                   | 119                      | 114                         | 5                        |
| 2019-2020 | 0            | 1                | -1                     | 66             | 1                  | 8                    | 8                   | 83                       | 127                         | -44                      |
| 2020-2021 | 0            | 1                | -1                     | 63             | 1                  | 1                    | 1                   | 66                       | 126                         | -60                      |
| 2021-2022 | 0            | 1                | -1                     | 119            | 1                  | 10                   | 5                   | 135                      | 116                         | 19                       |
| Average   | 0            | 1                | -1                     | 93             | 6                  | 7                    | 4                   | 111                      | 134                         | -23                      |